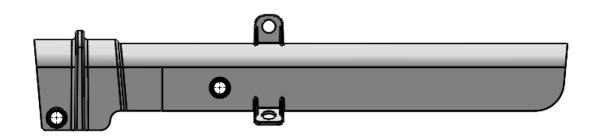

## Wide Arm Part #1W

7

8

D

С

The wide arm profile interfaces with all hinged type designs short and long hinges. The hinge length is dependent on the insulator cover design.

6

3