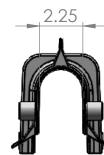

## Wide Arm Part #1W

7

8

D

С

The wide arm profile interfaces with all hinged type designs short and long hinges. The hinge length is dependent on the insulator cover design.

6

3